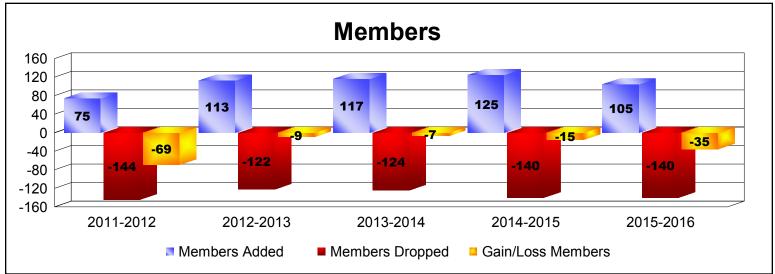

District 32 C

As of June 2016 Cumulative

| Year      | New<br>Clubs | Dropped<br>Clubs | Gain/<br>Loss<br>Clubs | New<br>Members | Charter<br>Members | Reinstate<br>Members | Transfer<br>Members | Total<br>Member<br>Added | Total<br>Members<br>Dropped | Gain/<br>Loss<br>Members |
|-----------|--------------|------------------|------------------------|----------------|--------------------|----------------------|---------------------|--------------------------|-----------------------------|--------------------------|
| 2011-2012 | 0            | 0                | 0                      | 66             | 0                  | 3                    | 6                   | 75                       | -144                        | -69                      |
| 2012-2013 | 0            | 0                | 0                      | 101            | 0                  | 4                    | 8                   | 113                      | -122                        | -9                       |
| 2013-2014 | 1            | -2               | -1                     | 74             | 26                 | 5                    | 12                  | 117                      | -124                        | -7                       |
| 2014-2015 | 1            | -2               | -1                     | 86             | 30                 | 2                    | 7                   | 125                      | -140                        | -15                      |
| 2015-2016 | 0            | -2               | -2                     | 94             | 1                  | 2                    | 8                   | 105                      | -140                        | -35                      |
| Average   | 0            | -1               | -1                     | 84             | 11                 | 3                    | 8                   | 107                      | -134                        | -27                      |