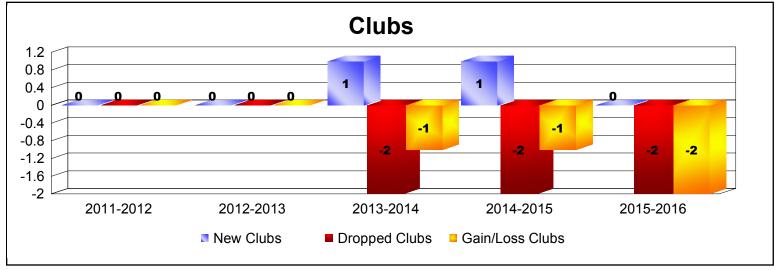

District 32 C

As of June 2016 Cumulative

| Year      | New<br>Clubs | Dropped<br>Clubs | Gain/<br>Loss<br>Clubs | New<br>Members | Charter<br>Members | Reinstate<br>Members | Transfer<br>Members | Total<br>Member<br>Added | Total<br>Members<br>Dropped | Gain/<br>Loss<br>Members |
|-----------|--------------|------------------|------------------------|----------------|--------------------|----------------------|---------------------|--------------------------|-----------------------------|--------------------------|
| 2011-2012 | 0            | 0                | 0                      | 66             | 0                  | 3                    | 6                   | 75                       | -144                        | -69                      |
| 2012-2013 | 0            | 0                | 0                      | 101            | 0                  | 4                    | 8                   | 113                      | -122                        | -9                       |
| 2013-2014 | 1            | -2               | -1                     | 74             | 26                 | 5                    | 12                  | 117                      | -124                        | -7                       |
| 2014-2015 | 1            | -2               | -1                     | 86             | 30                 | 2                    | 7                   | 125                      | -140                        | -15                      |
| 2015-2016 | 0            | -2               | -2                     | 94             | 1                  | 2                    | 8                   | 105                      | -140                        | -35                      |
| Average   | 0            | -1               | -1                     | 84             | 11                 | 3                    | 8                   | 107                      | -134                        | -27                      |